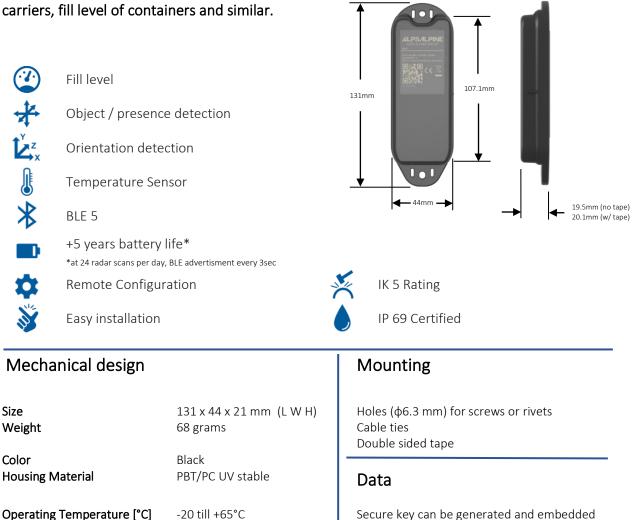

Usecases are: Managing waste bins, presence or load/unload detection at air field load carriers, fill level of containers and similar.