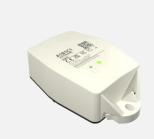

### **GPS/WiFi - ASSET TRACKER "HATI"**

Hati is a worldwide asset tracking device that enables the user to track their assets across different regions. Containers, trailers and carriers are best matching applications for this device.

# Mechanical design

Size 130.4 x 72 x 35.5 mm (L W H)

Weight 180g

**Color** White

Housing Material PBT/PC

Operating Temperature [°C] -20 to +60